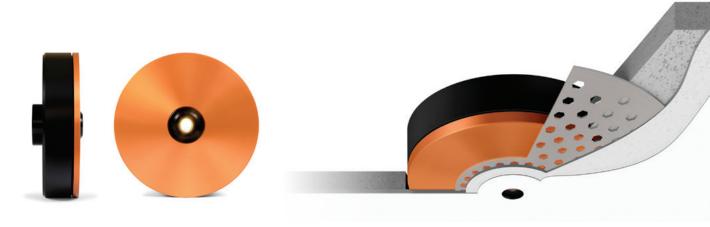

Impossibly Small, 1/2 Inch Trimless LED Downlight

## Quiet On The Ceiling

Meet CSL Whisper, the ½" aperture LED recessed downlight built for today's clean, quiet ceiling designs. This impossibly small downlight offers broad flexibility for new construction and remodel projects and fits the shallowest of plenums, requiring as little as 2" of plenum clearance.

Whisper is powered by CSL's proprietary SilentVu<sup>TM</sup> optic technology\*, which allows it to produce exceptionally high-quality light for general, task, or accent lighting from a footprint smaller than a dime. The goal: to draw your eye to the thoughtfully designed space, not the ceiling.