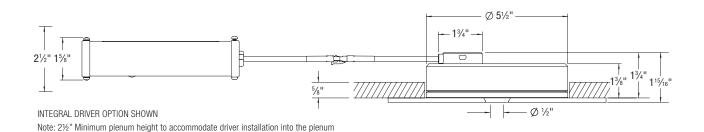

# Whisper Downlight

Whisper™ family of products are designed and assembled exclusively by CSL in California.

 Apperture
 ½" Trimless

 Lumens
 1100 lm Delivered

 Color
 2700K, 3000K, 3500K, 4000K at 90 CRI

 Input
 120/270V 50-60Hz

 Optics
 50° Installed, 30° Included

 Dimming
 TRIAC, ELV, 0-10V, EcoSystem

50° optic installed

30° optic included