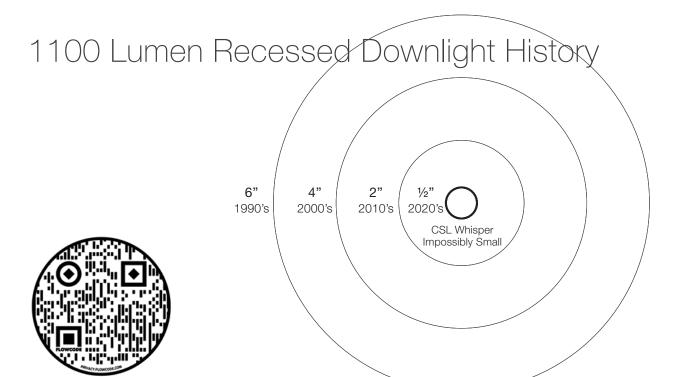

Impossibly Small, 1/2 Inch Trimless LED Downlight

## Quiet On The Ceiling

Meet CSL Whisper, the ½" aperture LED recessed downlight built for today's clean, quiet ceiling designs. This impossibly small downlight offers broad flexibility for new construction and remodel projects and fits the shallowest of plenums, requiring as little as 2" of plenum clearance.