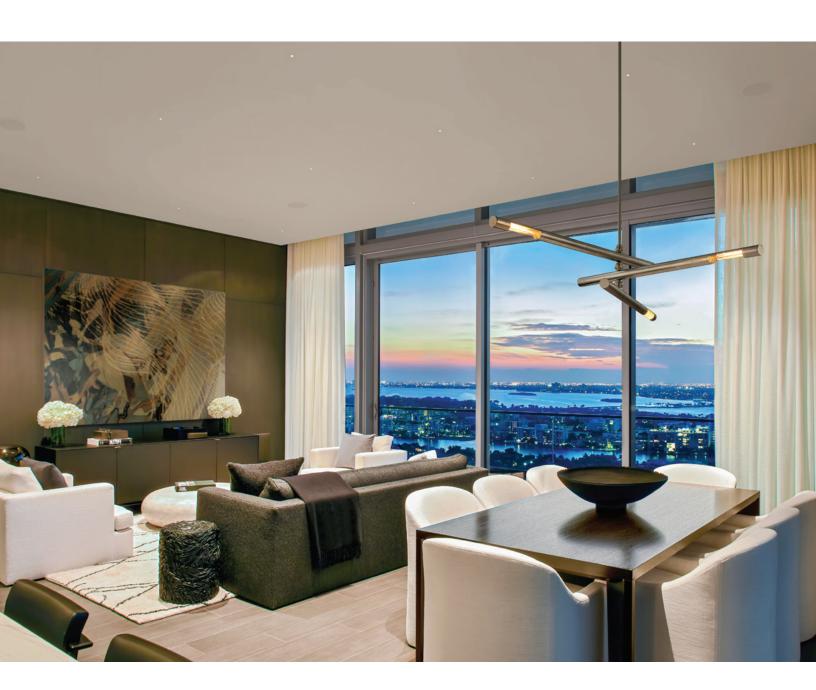

## Quiet On The Ceiling

Meet CSL Whisper, the ½" aperture LED recessed downlight built for today's clean, quiet ceiling designs. This impossibly small downlight offers broad flexibility for new construction and remodel projects and fits the shallowest of plenums, requiring as little as 2" of plenum clearance.

Whisper is powered by CSL's proprietary SilentVu<sup>TM</sup> optic technology\*, which allows it to produce exceptionally high-quality light for general, task, or accent lighting from a footprint smaller than a dime. The goal: to draw your eye to the thoughtfully designed space, not the ceiling.

Experience extremely low glare, when approaching or inside the space.

\* Patent Pending